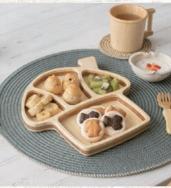

#### Kids lunch plate set

Lunch plate  $\times$  1 (26.5  $\times$  20  $\times$  H 2.1cm) agney fork S  $\times$  1 (Length 11cm) agney spoon S  $\times$  1 (Length 11cm)

Agney mug S single handle agney mug × 1 (φ8 x H7cm Capacity approx.170ml)

Round cutlery : 2pcs round fork x 1 (Length 11cm) Round spoon x 1 (Length 11cm)

Two-handed soup cup two-handed soup cup x113 x 9.4 x H6.1cm capacity approx. 230ml

Baby meal bowl set bowl x 1 (φ10 xH 5cm Capacity approx.120ml) spoon S x 1 (Length 12cm)