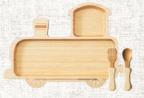

## Mushroom house plate set

mushroom house plate x 1 ( $21 \times 22 \times H 2.1$ cm) agney fork S x 1 (Length 11cm) agney spoon S x 1 (Length 11cm)

Locomotive plate set locomotive plate x 1 (28 x 20 x H 2.1cm) agney fork 5 x 1 (Length 11cm) agney spoon 5 x 1 (Length 11cm)