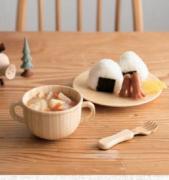

#### Kids lunch plate set

Lunch plate  $\times$  1 (26.5  $\times$  20  $\times$  H 2.1cm) agney fork S  $\times$  1 (Length 11cm) agney spoon S  $\times$  1 (Length 11cm)

Agney mug S single handle agney mug × 1 (φ8 x H7cm Capacity approx.170ml)

Round cutlery : 2pcs round fork x 1 (Length 11cm) Round spoon x 1 (Length 11cm)

Two-handed soup cup two-handed soup cup x113 x 9.4 x H6.1cm capacity approx. 230ml

Baby meal bowl set bowl x 1 (φ10 xH 5cm Capacity approx.120ml) spoon S x 1 (Length 12cm)