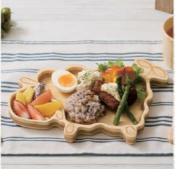

## Mushroom house plate set

mushroom house plate x 1 ( $21 \times 22 \times H 2.1$ cm) agney fork S x 1 (Length 11cm) agney spoon S x 1 (Length 11cm)

Locomotive plate set locomotive plate x 1 (28 x 20 x H 2.1cm) agney fork 5 x 1 (Length 11cm) agney spoon 5 x 1 (Length 11cm)