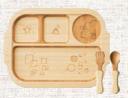

#### Kids lunch plate set

Lunch plate  $\times$  1 (26.5  $\times$  20  $\times$  H 2.1cm) agney fork S  $\times$  1 (Length 11cm) agney spoon S  $\times$  1 (Length 11cm)

Agney mug S single handle agney mug × 1 (φ8 x H7cm Capacity approx.170ml)