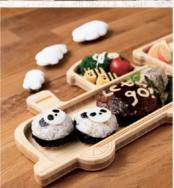

# Car plate set

car plate x 1 (28 x 16 x H 2.1cm) agney fork S x 1 (Length 11cm) agney spoon S x 1 (Length 11cm)

## Agney plate set

agney plate x 1 (26 x 19 x H 2.1cm) agney fork S x 1 (Length 11cm) agney spoon S x 1 (Length 11cm)