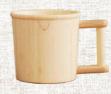

#### Kids lunch plate set

Lunch plate  $\times$  1 (26.5  $\times$  20  $\times$  H 2.1cm) agney fork S  $\times$  1 (Length 11cm) agney spoon S  $\times$  1 (Length 11cm)

Agney mug S single handle agney mug × 1 (φ8 x H7cm Capacity approx.170ml)