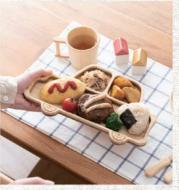

# Car plate set

car plate x 1 (28 x 16 x H 2.1cm) agney fork S x 1 (Length 11cm) agney spoon S x 1 (Length 11cm)