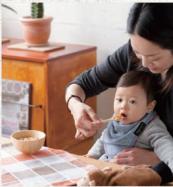

#### Kids lunch plate set

Lunch plate  $\times$  1 (26.5  $\times$  20  $\times$  H 2.1cm) agney fork S  $\times$  1 (Length 11cm) agney spoon S  $\times$  1 (Length 11cm)

Agney mug S single handle agney mug × 1 (φ8 x H7cm Capacity approx.170ml)